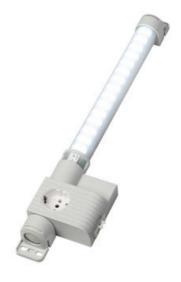

# VARIOLINE LAMP WITH SOCKET LED 121/122 - OBSOLETE - NEW RANGE COMING SOON

Varioline

12135.0-00 OBSOLETE - LED 121 220-240V AC, without switch, screw fixing, Italy socket

- OBSOLETE
- FOR LED LIGHT USE LED 025
- FOR SOCKETS USE SD 035

#### PRODUCT DESCRIPTION

LED 121/122 Range is now Obsolete - Stego has a New Range coming Mid 2024

#### **GENERAL DATA**

| Mounting               | Screw fixing               |
|------------------------|----------------------------|
| Nominal voltage        | 220-240 V AC               |
| Activation             | No switch                  |
| Connection type        | 3-pole plug with snap lock |
| Socket                 | IT                         |
| Nominal socket current | 16 A                       |
| Light source           | LED                        |
| Luminance              | 1.080 Lm/1.730 Lm          |
| Life span              | 60,000h at +20°C           |
|                        |                            |