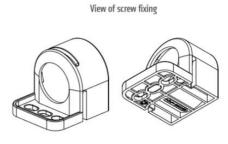

#### **GENERAL DATA**

| Mounting               | Screw fixing               |
|------------------------|----------------------------|
| Nominal voltage        | 220-240 V AC               |
| Activation             | No switch                  |
| Connection type        | 3-pole plug with snap lock |
| Socket                 | IT                         |
| Nominal socket current | 16 A                       |
| Light source           | LED                        |
| Luminance              | 1.080 Lm/1.730 Lm          |
| Life span              | 60,000h at +20°C           |
|                        |                            |